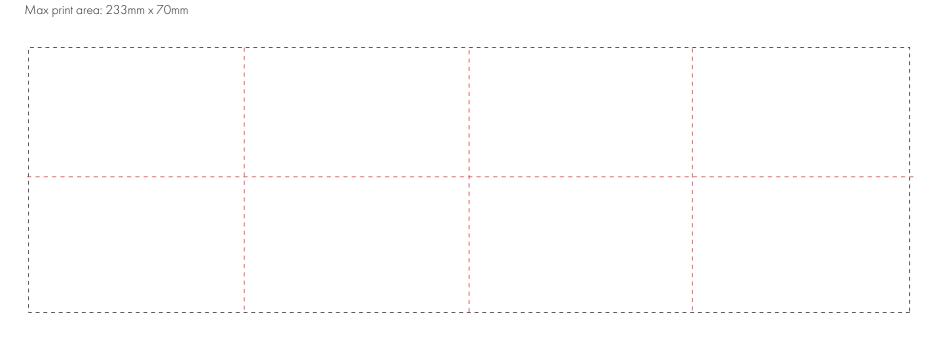

# The dashed line is to demonstrate print area and will not appear on your printed item