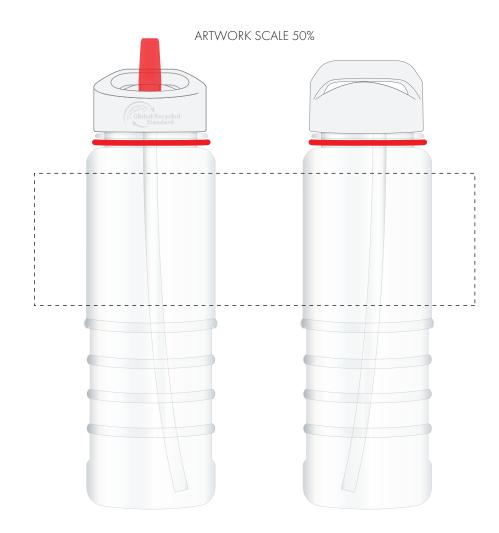

#### PRODUCT INFO: LOGO MAY NOT LINE UP TO SIPPER

Logos will be directly opposite

Logos will NOT be directly opposite

We stock this item in the following colours

# The dashed line is to demonstrate print area and will not appear on your printed item

ARTWORK SCALE 100%